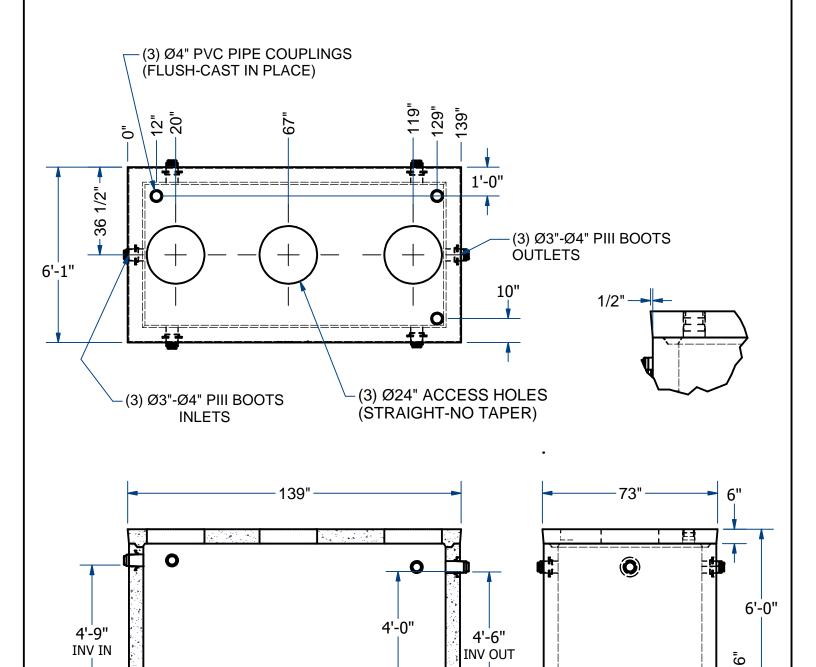

## NOTES:

- 1.) SEAM SEALED WITH FLEXIBLE BUTYL RUBBER SEALANT.
- 2.) ALL HOLES IN TOP OF TANK ARE TO BE LOCATED FROM LARGEST OUTSIDE EDGE OF 1/2" TAPER.

- 6'-0" -

| NAME: Nitroe 1500 Gallon TANK, MONOLITHIC (DENITRIFICATION TANK-MULTIPLE SYSTEMS)             |               |     | ITEM#<br>NitROE2KM-DC152M |                        |  |
|-----------------------------------------------------------------------------------------------|---------------|-----|---------------------------|------------------------|--|
| Concrete Minimum Strength: 5,000 p.s.i. at 28 days<br>Steel Reinforcment: ASTM A615, Grade 60 | TOP 5,000     | Lbs | С                         | DATE: 9-6-22           |  |
| Design Loading: standard units - AASHTO - H20                                                 | BOTTOM 18,500 | Lbs | Cl                        | n 14 Pa 5.4 Sht 2 of 2 |  |