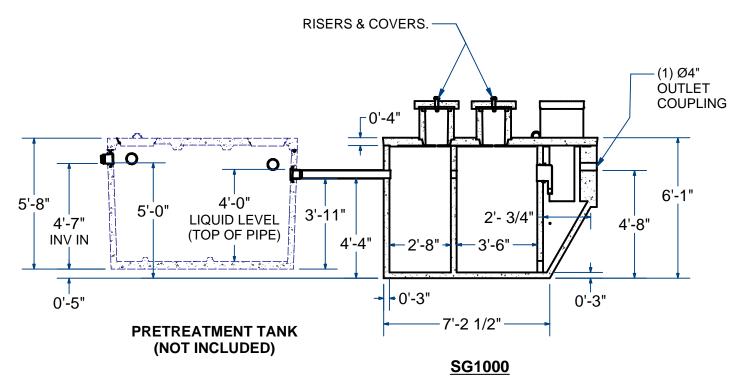

## NOTES:

- 1.) SEAM SEALED WITH FLEXIBLE BUTYL RUBBER SEALANT.
- 2.) RISERS & COVERS IN SGRPKG 1000.
- 3.) SGPRE1000 TREATMENT TANK (SOLD SEPARATELY)

## NOTES:

- 1.) SEAM SEALED WITH FLEXIBLE BUTYL RUBBER SEALANT.
- 2.) RISERS & COVERS IN SGRPKG 1000.
- 3.) SGPRE1000 TREATMENT TANK (SOLD SEPARATELY)
- 4.) TEES & FITTINGS TO BE INSTALLED BY CONTRACTOR.
- 5.) WASTEWATER TREATMENT SYSTEM (MODEL960-1000).