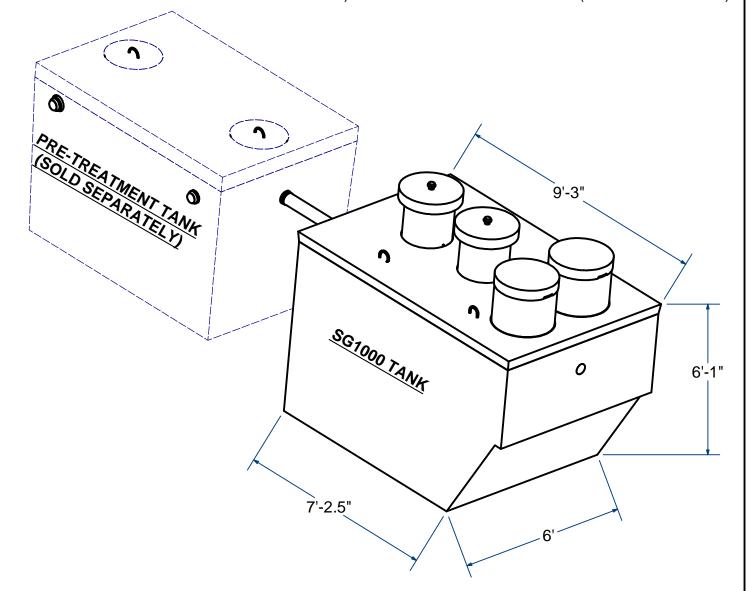

## NOTES:

- 1.) SEAM SEALED WITH FLEXIBLE BUTYL RUBBER SEALANT.
- 2.) RISERS & COVERS IN SGRPKG 1000.
- 3.) SGPRE1000 TREATMENT TANK (SOLD SEPARATELY)

## NOTES:

- 1.) SEAM SEALED WITH FLEXIBLE BUTYL RUBBER SEALANT.
- 2.) RISERS & COVERS IN SGRPKG 1000.
- 3.) SGPRE1000 TREATMENT TANK (SOLD SEPARATELY)
- 4.) TEES & FITTINGS TO BE INSTALLED BY CONTRACTOR.
- 5.) WASTEWATER TREATMENT SYSTEM (MODEL960-1000).