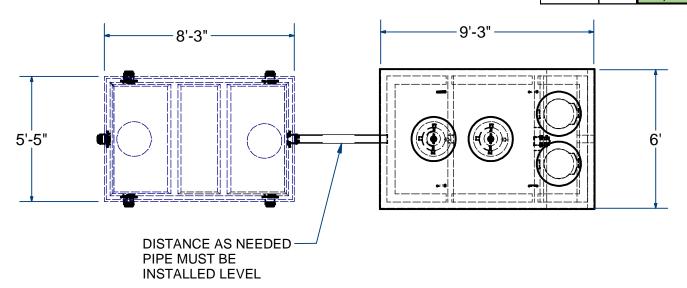

## NOTES:

- 1.) SEAM SEALED WITH FLEXIBLE BUTYL RUBBER SEALANT.
- 2.) RISERS & COVERS IN SGRPKG 1000.
- 3.) SGPRE1000 TREATMENT TANK (SOLD SEPARATELY)

## NOTES:

- 1.) SEAM SEALED WITH FLEXIBLE BUTYL RUBBER SEALANT.
- 2.) RISERS & COVERS IN SGRPKG 1000.
- 3.) SGPRE1000 TREATMENT TANK (SOLD SEPARATELY)
- 4.) TEES & FITTINGS TO BE INSTALLED BY CONTRACTOR.
- 5.) WASTEWATER TREATMENT SYSTEM (MODEL960-1000).