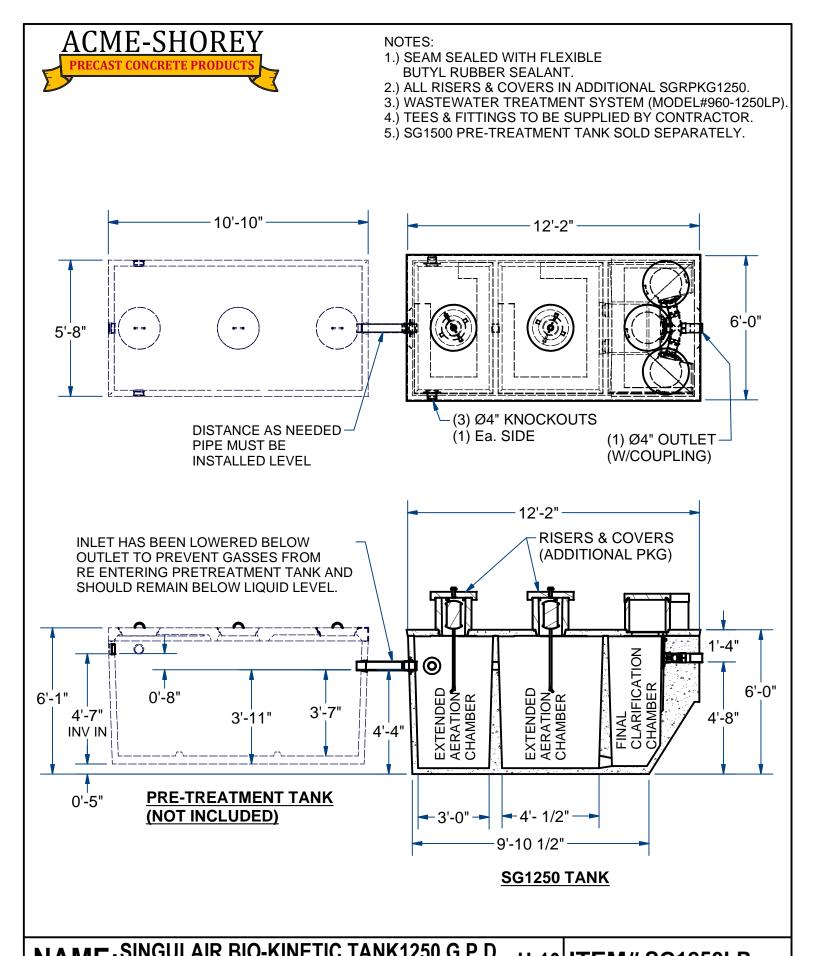

## NOTES:

FAX (508) 548-1664

- 1.) SEAM SEALED WITH FLEXIBLE BUTYL RUBBER SEALANT.
- 2.) ALL RISERS & COVERS IN ADDITIONAL SGRPKG1250.
- 3.) WASTEWATER TREATMENT SYSTEM (MODEL#960-1250LP).
- 4.) TEES & FITTINGS TO BE SUPPLIED BY CONTRACTOR.

## SINGULAIR BIO-KINETIC TANK (LOW PROFILE)

1250 G.P.D.

FOR PROCESS INFO PLEASE CONTACT:

DISTRIBUTOR SES WASTEWATER Norton,Ma 02766 (888) 999-1389 www.seswastewater.com

norwec@

H10

ITEM# SG1250LP

Wt. 16,250 Lbs

## NAME: SINGULAIR BIO-KINETIC TANK1250 G.P.D. ITEM# SG1250LP H-10 Base 13,500 Lbs Concrete Minimum Strength: 4,000 p.s.i. at 28 days DATE: 3-31-2020 Lbs Flat Top 2,750 Steel Reinforcment: ASTM A615, Grade 60 Design Loading: standard units - AASHTO - H10 Total 16,250 Lbs Ch 7 Pg 3.5a Sht 2 of 2