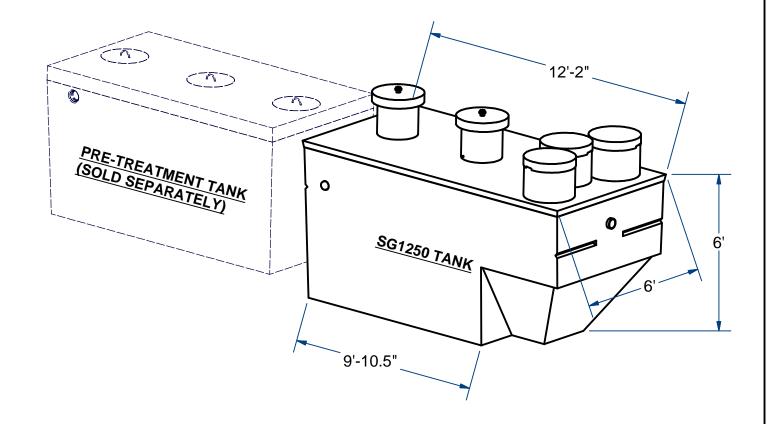

## SINGULAIR BIO-KINETIC TANK (LOW PROFILE)

1250 G.P.D.

FOR PROCESS INFO PLEASE CONTACT:

DISTRIBUTOR SES WASTEWATER Norton,Ma 02766 (888) 999-1389 www.seswastewater.com

norwec@

H10

ITEM# SG1250LP

Wt. 16,250 Lbs

## NAME: SINGULAIR BIO-KINETIC TANK1250 G.P.D. ITEM# SG1250LP H-10 Base 13,500 Lbs Concrete Minimum Strength: 4,000 p.s.i. at 28 days DATE: 3-31-2020 Lbs Flat Top 2,750 Steel Reinforcment: ASTM A615, Grade 60 Design Loading: standard units - AASHTO - H10 Total 16,250 Lbs Ch 7 Pg 3.5a Sht 2 of 2