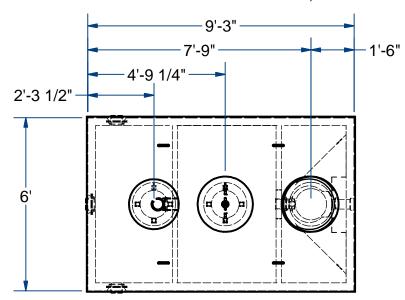

## NOTES:

- 1.) SEAM SEALED WITH FLEXIBLE BUTYL RUBBER SEALANT.
- 2.) ALL RISERS & COVERS IN SGRPKG500.
- 3.) WASTEWATER TREATMENT SYSTEM (MODEL#960-500).
- 4.) TEES & FITTINGS TO BE INSTALLED BY CONTRACTOR.