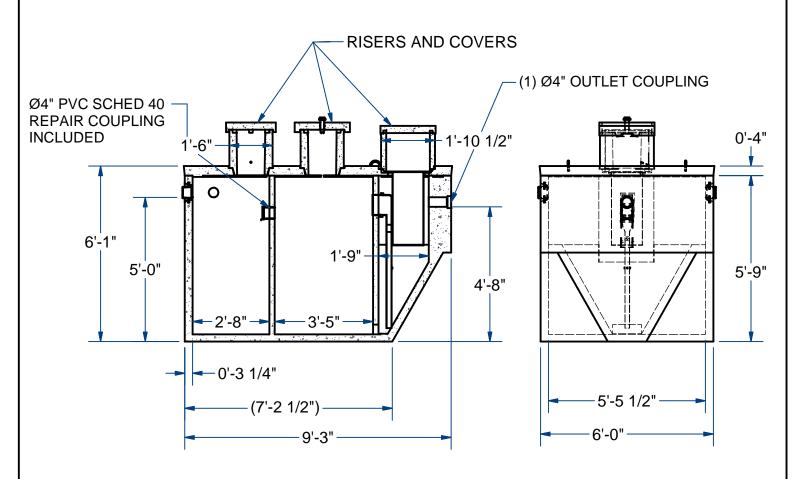

## NOTES:

- 1.) SEAM SEALED WITH FLEXIBLE BUTYL RUBBER SEALANT.
- 2.) ALL RISERS & COVERS IN SGRPKG500.
- 3.) WASTEWATER TREATMENT SYSTEM (MODEL#960-500).
- 4.) TEES & FITTINGS TO BE INSTALLED BY CONTRACTOR.