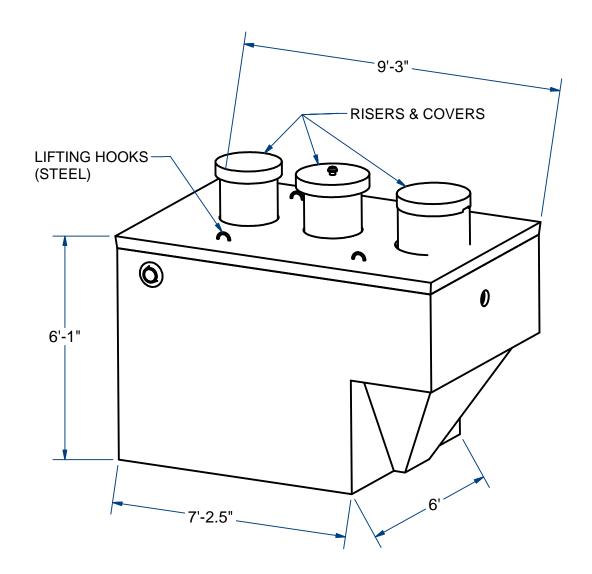

## NOTES:

- 1.) SEAM SEALED WITH FLEXIBLE BUTYL RUBBER SEALANT.
- 2.) ALL RISERS & COVERS IN SGRPKG500.
- 3.) WASTEWATER TREATMENT SYSTEM (MODEL#960-500).
- 4.) TEES & FITTINGS TO BE INSTALLED BY CONTRACTOR.

## SINGULAIR BIO-KINETIC MONO TANK

FOR PROCESS INFO PLEASE CONTACT:

DISTRIBUTOR
SES WASTEWATER **norwec**Norton,Ma 02766
(888) 999-1389
www.seswastewater.com

500 / 600 G.P.D.UNIT H10

ITEM# SG500M

Wt. 14,000 Lbs